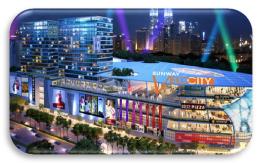

Market Value worth RM 4 bil

- Sunway Pyramid Shopping Mall with a total of **30 mil visitors** per year
- Total 1,234 hotel rooms
- Student population of over 15,000
- Total 350 hospital beds

#### **Shopping Mall\***

The only IR city in Malaysia with 6 key components (Plan, Build, Own, Manage)