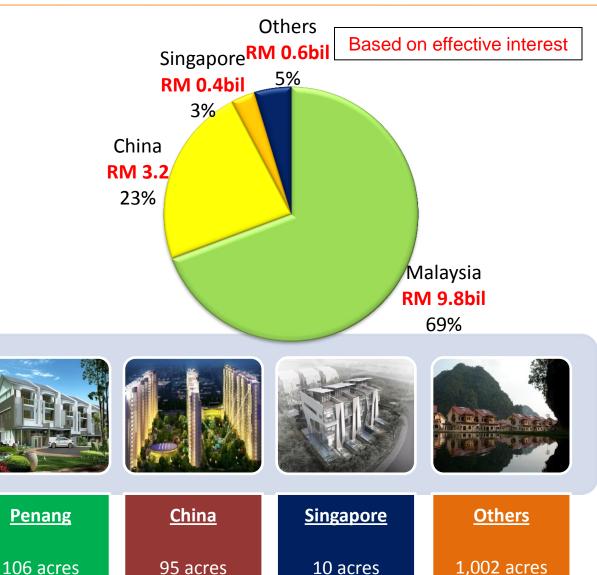

# **Remaining Landbank**

- Land area: 2,160 acres
- Total GDV: RM 22 bil

**Klang Valley** 

883 acres

RM 11 bil

- Effective GDV: RM 14 bil (63%)
- Development period: 5-8 years

**Johor** 

64 acres