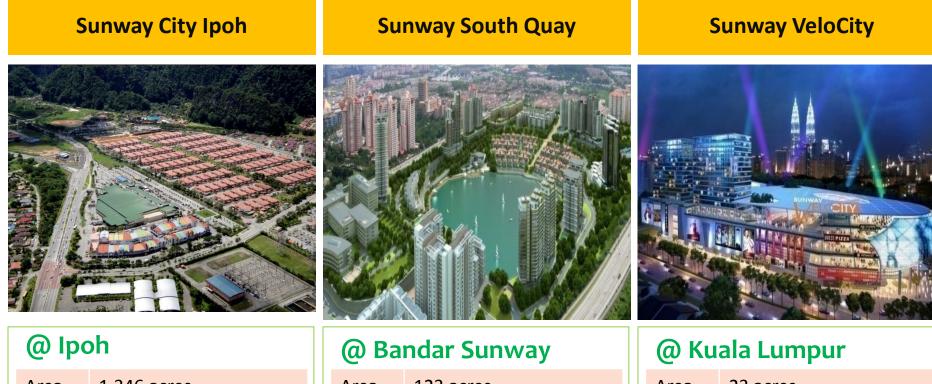

#### **Integrated Development**

Sunway South Quay GDV: RM 5.2 bil

Sunway VeloCity GDV: RM 3.6 bil

Sunway City Ipoh GDV: RM 1 bil

## Integrated Property Replication of Integrated Development Expertise

| Area   | 1,346 acres                                                                                                        |
|--------|--------------------------------------------------------------------------------------------------------------------|
| GDV    | RM 1 billion                                                                                                       |
| P'duct | <ul> <li>Townhouse</li> <li>Bungalows</li> <li>Semi-D</li> <li>Link Houses</li> <li>Commercial Precinct</li> </ul> |

- Area123 acresGDVRM 5.2 billion
- P'duct Villas
  - Condominiums
  - Commercial Precinct

| Area   | 23 acres                                                                                            |  |  |  |
|--------|-----------------------------------------------------------------------------------------------------|--|--|--|
| GDV    | RM 3.6 billion                                                                                      |  |  |  |
| P'duct | <ul> <li>Shopping Mall</li> <li>Shop Offices</li> <li>Serviced Apartments</li> <li>Hotel</li> </ul> |  |  |  |