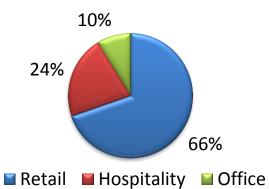

## Manages Largest REIT in Malaysia with RM 4.3 bil Asset Value

| Sunway Pyramid               | Sunway Carnival     | SunCity Ipoh<br>Hypermarket                                                                                                                                                                                                                                                                                                                                                                                                                                                                                                                                                                                                                                                                                                                                                                                                                                                                                                                                                                                                                                                                                                                                                                                                                                                                                                                                                                                                                                                                                                                                                                                                                                                                                                                                                                                                                                                                                                                                                                                                                                                                                                    | Overall Snap                       | oshot           |  |
|------------------------------|---------------------|--------------------------------------------------------------------------------------------------------------------------------------------------------------------------------------------------------------------------------------------------------------------------------------------------------------------------------------------------------------------------------------------------------------------------------------------------------------------------------------------------------------------------------------------------------------------------------------------------------------------------------------------------------------------------------------------------------------------------------------------------------------------------------------------------------------------------------------------------------------------------------------------------------------------------------------------------------------------------------------------------------------------------------------------------------------------------------------------------------------------------------------------------------------------------------------------------------------------------------------------------------------------------------------------------------------------------------------------------------------------------------------------------------------------------------------------------------------------------------------------------------------------------------------------------------------------------------------------------------------------------------------------------------------------------------------------------------------------------------------------------------------------------------------------------------------------------------------------------------------------------------------------------------------------------------------------------------------------------------------------------------------------------------------------------------------------------------------------------------------------------------|------------------------------------|-----------------|--|
|                              |                     | A state of the sta | Market Cap                         | RM 3 billion    |  |
| -16                          |                     |                                                                                                                                                                                                                                                                                                                                                                                                                                                                                                                                                                                                                                                                                                                                                                                                                                                                                                                                                                                                                                                                                                                                                                                                                                                                                                                                                                                                                                                                                                                                                                                                                                                                                                                                                                                                                                                                                                                                                                                                                                                                                                                                | GFA                                | 10.6 million sf |  |
|                              |                     | PASSA PROVIDE                                                                                                                                                                                                                                                                                                                                                                                                                                                                                                                                                                                                                                                                                                                                                                                                                                                                                                                                                                                                                                                                                                                                                                                                                                                                                                                                                                                                                                                                                                                                                                                                                                                                                                                                                                                                                                                                                                                                                                                                                                                                                                                  | NLA                                | 6.9 million sf  |  |
|                              |                     |                                                                                                                                                                                                                                                                                                                                                                                                                                                                                                                                                                                                                                                                                                                                                                                                                                                                                                                                                                                                                                                                                                                                                                                                                                                                                                                                                                                                                                                                                                                                                                                                                                                                                                                                                                                                                                                                                                                                                                                                                                                                                                                                | Distribution                       | 6.7 sen         |  |
| Sunway Resort Hotel<br>& Spa | Pyramid Tower Hotel | Sunway Hotel<br>Seberang Jaya                                                                                                                                                                                                                                                                                                                                                                                                                                                                                                                                                                                                                                                                                                                                                                                                                                                                                                                                                                                                                                                                                                                                                                                                                                                                                                                                                                                                                                                                                                                                                                                                                                                                                                                                                                                                                                                                                                                                                                                                                                                                                                  | per unit<br>(FY2011*)              |                 |  |
|                              |                     |                                                                                                                                                                                                                                                                                                                                                                                                                                                                                                                                                                                                                                                                                                                                                                                                                                                                                                                                                                                                                                                                                                                                                                                                                                                                                                                                                                                                                                                                                                                                                                                                                                                                                                                                                                                                                                                                                                                                                                                                                                                                                                                                | Distribution<br>yield<br>(FY2011*) | 6.2%            |  |
| autor a bread a s            |                     |                                                                                                                                                                                                                                                                                                                                                                                                                                                                                                                                                                                                                                                                                                                                                                                                                                                                                                                                                                                                                                                                                                                                                                                                                                                                                                                                                                                                                                                                                                                                                                                                                                                                                                                                                                                                                                                                                                                                                                                                                                                                                                                                | Gearing                            | 28.2%           |  |
|                              |                     |                                                                                                                                                                                                                                                                                                                                                                                                                                                                                                                                                                                                                                                                                                                                                                                                                                                                                                                                                                                                                                                                                                                                                                                                                                                                                                                                                                                                                                                                                                                                                                                                                                                                                                                                                                                                                                                                                                                                                                                                                                                                                                                                | *Jul-10 till Jun-                  | 11              |  |
| Menara Sunway                | Sunway Tower        | Putra Place                                                                                                                                                                                                                                                                                                                                                                                                                                                                                                                                                                                                                                                                                                                                                                                                                                                                                                                                                                                                                                                                                                                                                                                                                                                                                                                                                                                                                                                                                                                                                                                                                                                                                                                                                                                                                                                                                                                                                                                                                                                                                                                    | 10%                                |                 |  |