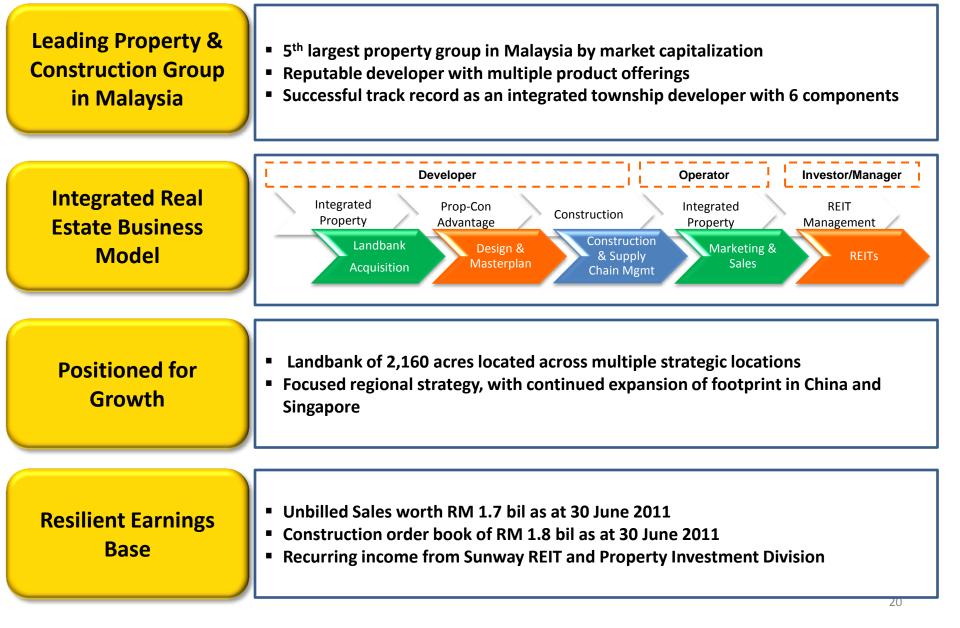

# Integrated Real Estate Business Model

# **Remaining Landbank**

- Land area: 2,160 acres
- Total GDV: RM 22 bil

**Klang Valley** 

883 acres

RM 11 bil

- Effective GDV: RM 14 bil (63%)
- Development period: 5-8 years

**Johor** 

64 acres

## Proven record as an integrated township developer

- Property Development Mixed Development worth RM 6.6 bil
- Property Investment Total Gross Floor Area 12.9 mil sf with total Net Lettable Area 7.2 mil sf

Market Value worth RM 4 bil

- Sunway Pyramid Shopping Mall with a total of **30 mil visitors** per year
- Total 1,234 hotel rooms
- Student population of over 15,000
- Total 350 hospital beds