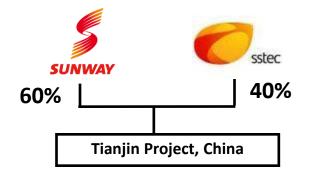

# Integrated Property – Property Development International **China – Tianjin & Jiangyin**

To develop a city that will be a "Model for Sustainable Development". It is a strategic collaboration of the Chinese and Singaporean Consortium.

| Total SSTEC* Master Development |                           |  |  |  |  |
|---------------------------------|---------------------------|--|--|--|--|
| Total Gross Land Area           | : ≈ 30 sq km (7,500 acre) |  |  |  |  |
| Target Population               | : 350,000                 |  |  |  |  |
| Estimated no. of Homes          | : 110,000                 |  |  |  |  |

#### Sunway & SSTEC JV

| Land Area          | : Around 98 acres       |  |
|--------------------|-------------------------|--|
| Estimated GDV      | : RM 5.3 billion        |  |
| Total No. of units | : More than 5,000 units |  |
| Development Period | : 5 to 7 years          |  |

#### \*Sino-Singapore Tianjin Eco City

Sunway's first property development foray into China. A strategic collaboration with Guanghao Real Estate Group to develop a piece of land in Jiangyin.

Integrated Property – Property Development International Singapore – A Rising Star