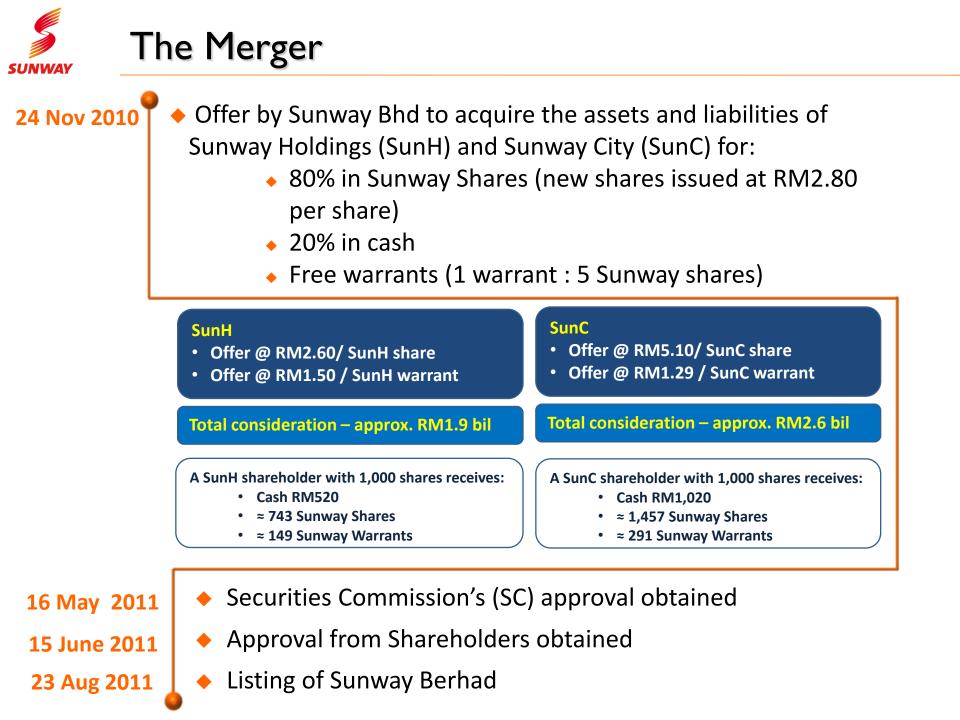

certain forward looking statements due to a number of risks, uncertainties and assumptions. Representative examples of these factors include (without limitation) general industry and economic conditions; interest rate trends; cost of capital and capital availability including availability of financing in the amounts and the terms necessary to support future business; availability of real estate properties; competition from other companies; changes in operating expenses including employee wages, benefits and training, property expenses, government and public policy changes. You are cautioned not to place undue reliance on these forward looking statements which are based on Management's current view of future events. Past performance is not necessarily indicative of its future performance.





# **Corporate and Core Business**



<sup>\*</sup>REIT and Other Recurring Income

2011 Estimate



# Integrated Real Estate Business Model









# A Complete Real Estate Conglomerate

Integrated Property



#### **Multiple Strategic Locations**

# **Remaining Landbank**

- Land area: 2,160 acres
- Total GDV: RM 22 bil

**Klang Valley** 

883 acres

RM 11 bil

- Effective GDV: RM 14 bil (63%)
- Development period: 5-8 years

**Johor** 

64 acres

**RM 932 mil** 

RM 1.2 bil

RM 5.4 bil



RM 1.3 bil

RM 2 bil



Integrated Property
Multiple Product Offerings

#### Mid End

Sunway Merica, Penang GDV : RM 81 mil



Sunway Suria GDV: RM 152 mil



Sunway Aspera GDV: RM 50 mil



**High End** 

Sunway Montana RM 240 mil



Sunway Nexis GDV: RM 550 mil



Sunway Eastwood GDV: RM 359 mil