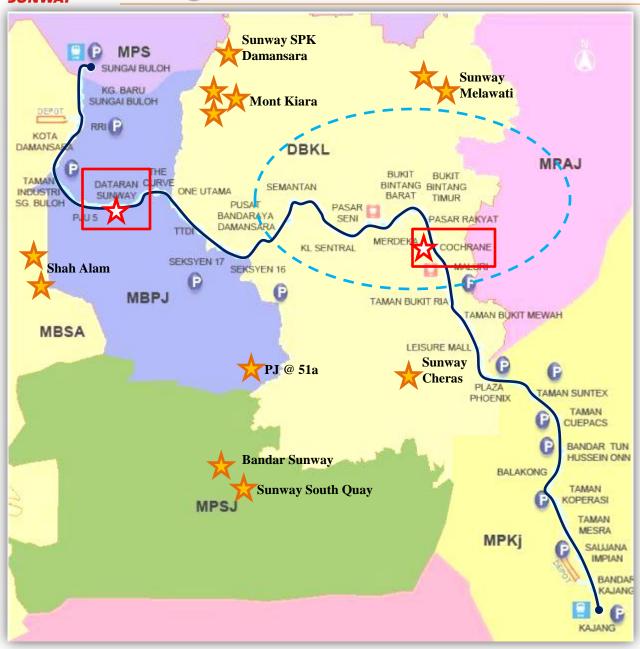

## **Riding on New MRT Network**

#### <mark>☆</mark> Dataran Sunway

- •Sunway Nexis GDV: RM 500 million Area: 3 acres
- •Future Launches GDV: RM 1.5 billion Area: 18 acres

Cochrane •Sunway Velocity GDV: RM 3.6 billion Area: 23 acres

🗙 Other Sunway Projects